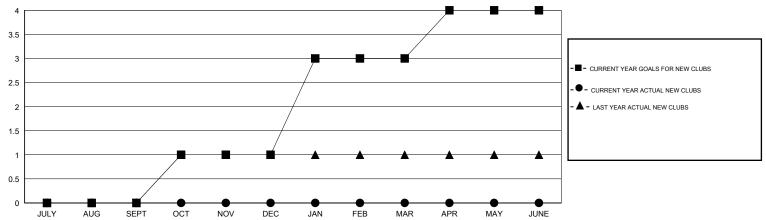

## GMT: ED LECIUS LOCATION MARYLAND GMT CA 1

|               |                       | Clubs     |                  |                  |               |                       | Members                             |                    |                  |  |
|---------------|-----------------------|-----------|------------------|------------------|---------------|-----------------------|-------------------------------------|--------------------|------------------|--|
|               | RESULTS FOR 2014-2015 |           |                  |                  |               | RESULTS FOR 2014-2015 |                                     |                    |                  |  |
| QUARTER       | NEW CLUB<br>GOAL      | NEW CLUBS | DROPPED<br>CLUBS | NET<br>GAIN/LOSS | QUARTER       | NEW MEMBER<br>GOAL    | CHARTER AND<br>NEW MEMBERS<br>ADDED | DROPPED<br>MEMBERS | NET<br>GAIN/LOSS |  |
| JULY/AUG/SEPT | 0                     | 0         | 0                | 0                | JULY/AUG/SEPT | 5                     | 18                                  | 34                 | -16              |  |
| OCT/NOV/DEC   | 1                     | 0         | 0                | 0                | OCT/NOV/DEC   | 35                    | 15                                  | 25                 | -10              |  |
| JAN/FEB/MAR   | 2                     | 0         | 0                | 0                | JAN/FEB/MAR   | 70                    | 0                                   | 0                  | 0                |  |
| APR/MAY/JUNE  | 1                     | 0         | 0                | 0                | APR/MAY/JUNE  | 40                    | 0                                   | 0                  | 0                |  |

## GOALS AND ACTUAL NEW CLUBS CUMULATIVE