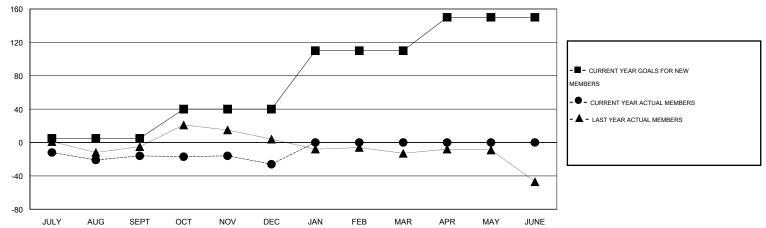

## GMT: ED LECIUS LOCATION MARYLAND GMT CA 1

|               |                       | Clubs     |                  |                  |               |                       | Members                             |                    |                  |  |
|---------------|-----------------------|-----------|------------------|------------------|---------------|-----------------------|-------------------------------------|--------------------|------------------|--|
|               | RESULTS FOR 2014-2015 |           |                  |                  |               | RESULTS FOR 2014-2015 |                                     |                    |                  |  |
| QUARTER       | NEW CLUB<br>GOAL      | NEW CLUBS | DROPPED<br>CLUBS | NET<br>GAIN/LOSS | QUARTER       | NEW MEMBER<br>GOAL    | CHARTER AND<br>NEW MEMBERS<br>ADDED | DROPPED<br>MEMBERS | NET<br>GAIN/LOSS |  |
| JULY/AUG/SEPT | 0                     | 0         | 0                | 0                | JULY/AUG/SEPT | 5                     | 18                                  | 34                 | -16              |  |
| OCT/NOV/DEC   | 1                     | 0         | 0                | 0                | OCT/NOV/DEC   | 35                    | 15                                  | 25                 | -10              |  |
| JAN/FEB/MAR   | 2                     | 0         | 0                | 0                | JAN/FEB/MAR   | 70                    | 0                                   | 0                  | 0                |  |
| APR/MAY/JUNE  | 1                     | 0         | 0                | 0                | APR/MAY/JUNE  | 40                    | 0                                   | 0                  | 0                |  |

## GOALS AND ACTUAL MEMBERS CUMULATIVE

| DROPPED CLUBS: 0  DROPPED MEMBERS |    | 18 CLUBS OF 47 ADDED 1 OR MORE<br>NEW MEMBERS | GENDER DISTRIBUTION           MALE         1,028 (77.47%)           FEMALE         299 (22.53%) |     |
|-----------------------------------|----|-----------------------------------------------|-------------------------------------------------------------------------------------------------|-----|
| DECEASED                          | 11 | CLICK HERE FOR HEALTH                         |                                                                                                 | 100 |
| CLUB CANCELLED                    | 0  | ASSESSMENT DATA                               | FAMILY UNIT MEMBERS                                                                             | 130 |
| OTHER                             | 48 |                                               | HEAD OF HOUSEHOLD                                                                               | 65  |
| TOTAL                             | 59 |                                               | NON-HEAD OF HOUSEHOLD                                                                           | 65  |